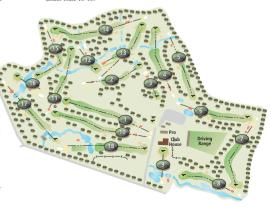

### 1. OUT OF BOUNDS

- i) Defined by inside points of white stakes or painted posts at ground level. ii) A ball lying beyond boundary walls or fences is out of bounds. In the
- absence of white stakes near boundary hedges, a ball is out of bounds if it lies under any part of a hedge. iii) 8th hole, a ball lying over any water on the left of the whole length of the
- hole is out of bounds.
- iv) 9th hole, a ball lying beyond the white painted posts on the entrance drive, in the hedged area to the right of the green and in the flower beds and ground beyond the stone wall behind the green is out of bounds. (v) 18th hole, a ball lying over the stream to the right of the green and which continues to the main drive is out of bounds.
- vi) The car park and the flower beds near the 10th tee are out of bounds.
- 2. ROADS AND PATHWAYS
- i) Artificially surfaced roads, paths and bridges are obstructions Rule 16 definitions - relief without penalty under Rule 16-1a.
- ii) For a ball played from the 18th which comes to rest on the entrance drive, relief without penalty must be taken under Rule 16-1a(1) as follows:

The ball shall be dropped on the same side of the drive as near as possible to the point where it crossed the margin but not nearer the hole.

The best estimate of this position may be agreed with fellow players under Rule 1-3b(2).

A ball coming rest on the far side of the drive (i.e. 9th hole) must be played as it lies except on the green then relief must be taken under 13-1f. If a ball comes to rest so that the chain fence interferes with the intended stance or plane of swing, relief without penalty is available under Rule 16-1a(1).

## ORNAMENTAL FENCES

Ornamental wood and chain fences are immovable obstructions relief without penalty under Rule 16-1a(1).

INTERNAL WALLS

These including those built round tees are deemed to be integral parts of the golf course.

### 5. STONES IN BUNKERS

Stones in bunkers are movable obstructions (Rule 12-2a).

GOLE CLUB

6. YOUNG TREES (No Play Zone 16-1f)

Relief must be taken under Rule 16-1b from any staked tree. In addition similar relief must be taken from unstaked trees less than two club-lengths in height. Relief is not available from unstaked trees which are more than 2 club lengths in height without penalty.